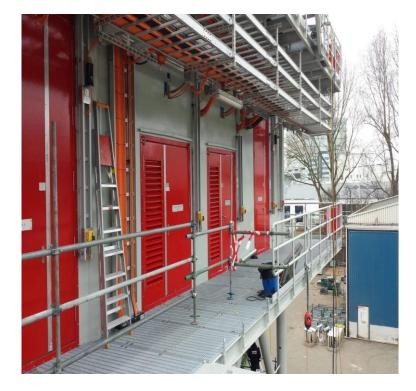

### **INTERDAM – FIRE & BLAST PROTECTION.**

FIRE & BLAST RESISTANT DOORS.

FIRE RESISTANT WALLS.

## **INTERDAM – FIRE & BLAST PROTECTION.**

FIRE & BLAST RESISTANT STRUCTURES.

FIRE & EXPLOSION RESISTANCE / PROTECTION DIVISION.