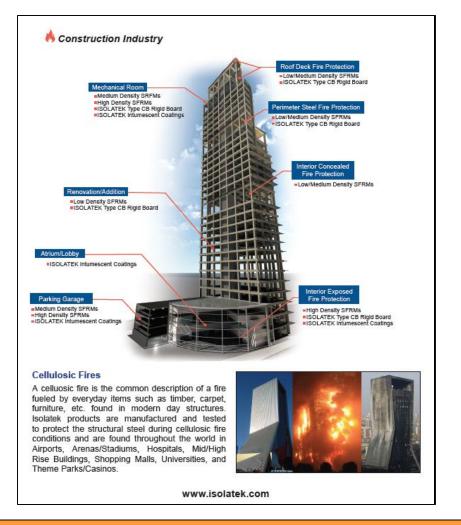

# Company Profile. Saifee Engineering & Contracting Services {SECS}.

FIRE & EXPLOSION RESISTANCE / PROTECTION DIVISION.







Saint John Oil Refinery





Massachusetts Gas Explosions.



Chemical Plant Blast.



Building collapses.



Process Safety incidents.



Oil Rig disaster.

## FIRE & EXPLOSION RESISTANCE / PROTECTION DIVISION.













FIRE & EXPLOSION RESISTANCE / PROTECTION DIVISION.



## PASSIVE FIRE PROTECTION OF STRUCTURAL STEEL & CONCRETE {SUPPLY & APPLY SERVICES).



### **CONSTRUCTION Fireproofing**

#### **CELLULOSIC FIRES PROTECTION**





## FIRE & EXPLOSION RESISTANCE / PROTECTION DIVISION.



## PASSIVE FIRE PROTECTION OF STRUCTURAL STEEL & CONCRETE {SUPPLY & APPLY SERVICES).



#### PETRO CHEMICAL Fireproofing

#### **HYDROCARBON POOL & JET FIRES PROTECTION**





#### Hydrocarbon Pool and Jet Fires

A hydrocarbon fire results from situations related to exposure to petrochemicals and will create fires that can reach extremely high temperatures within minutes. Isolatek products are manufactured and tested to protect structural steel and concrete in the event of hydrocarbon fueled pool and jet fires as well as protecting against the effects of blast overpressure, high pressure hose stream, and cryogenic exposure. Isolatek SFRM systems are found throughout the world's petrochemical facilities providing fire resistance to