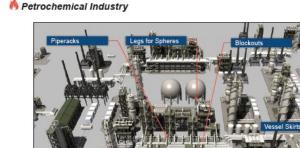

#### PETRO CHEMICAL Fireproofing

#### **HYDROCARBON POOL & JET FIRES PROTECTION**

#### Hydrocarbon Pool and Jet Fires

A hydrocarbon fire results from situations related to exposure to petrochemicals and will create fires that can reach extremely high temperatures within minutes. Isolatek products are manufactured and tested to protect structural steel and concrete in the event of hydrocarbon fueled pool and jet fires as well as protecting against the effects of blast overpressure, high pressure hose stream, and cryogenic exposure. Isolatek SFRM systems are found throughout the world's petrochemical facilities providing fire resistance to pipe racks, process structures, storage vessels and supports.