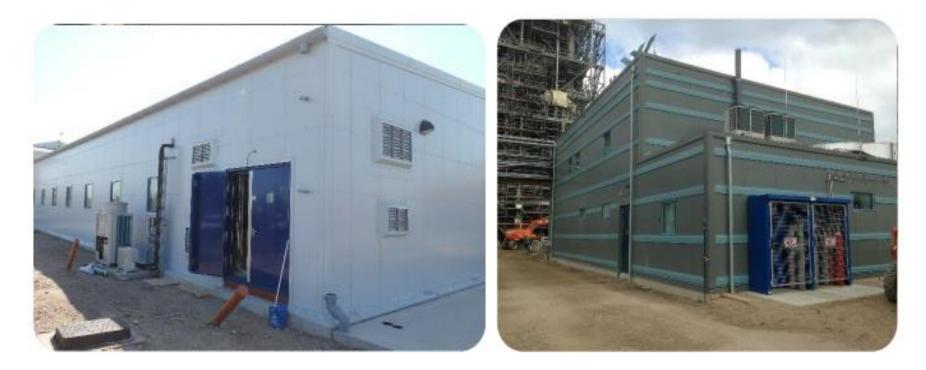

## PROMAT DURASTEEL – FIRE AND EXPLOSION RESISTANCE / PROTECTION.

FIRE & EXPLOSION RESISTANCE / PROTECTION DIVISION.

### PROMAT DURASTEEL - FIRE AND EXPLOSION RESISTANCE / PROTECTION.

WALLS & PARTITIONS, CLADDING.

DOORS.