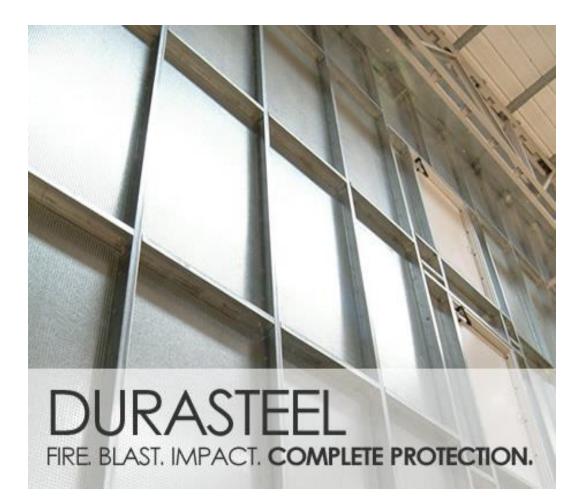

## PROMAT DURASTEEL – FIRE AND EXPLOSION RESISTANCE / PROTECTION.

FIRE & EXPLOSION RESISTANCE / PROTECTION DIVISION.

### PROMAT DURASTEEL - FIRE AND EXPLOSION RESISTANCE / PROTECTION.

WALLS & PARTITIONS, CLADDING.

DOORS.