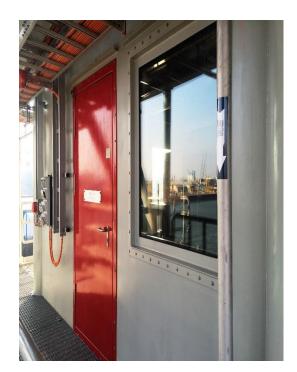

### **INTERDAM – FIRE & BLAST PROTECTION.**

FIRE & BLAST RESISTANT DOORS.

FIRE RESISTANT WALLS.

## **INTERDAM – FIRE & BLAST PROTECTION.**

FIRE & BLAST RESISTANT WALLS.

FIRE / JET-FIRE RESISTANT WINDOWS.

**CLADDING SYSTEMS.** 

FIRE & EXPLOSION RESISTANCE / PROTECTION DIVISION.

## **INTERDAM – FIRE & BLAST PROTECTION.**

FIRE & BLAST RESISTANT STRUCTURES.

FIRE & EXPLOSION RESISTANCE / PROTECTION DIVISION.