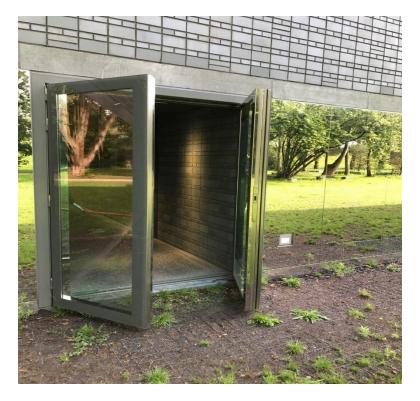

#### PROTEC INDUSTRIAL DOORS – Advanced Special Door Engineering.

**GLASS HINGED DOORS – BLASTPROOF.** 

FIRE RESISTANT OVER HEAD DOORS.

FIRE & EXPLOSION RESISTANCE / PROTECTION DIVISION.