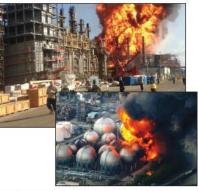

# Company Profile. Saifee Engineering & Contracting Services {SECS}.

FIRE & EXPLOSION RESISTANCE / PROTECTION DIVISION.

Saint John Oil Refinery

Massachusetts Gas Explosions.

Chemical Plant Blast.

Building collapses.

Process Safety incidents.

Oil Rig disaster.