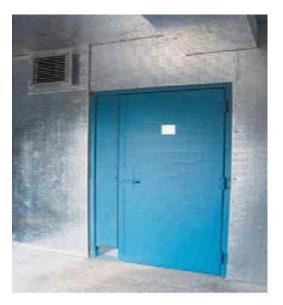

### **INTERDAM – FIRE & BLAST PROTECTION.**

FIRE & BLAST RESISTANT DOORS.

FIRE RESISTANT WALLS.