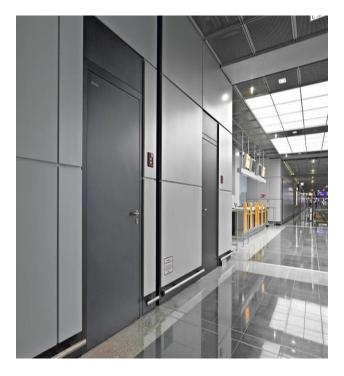

### PROMAT DURASTEEL - FIRE AND EXPLOSION RESISTANCE / PROTECTION.

WALLS & PARTITIONS, CLADDING.

DOORS.